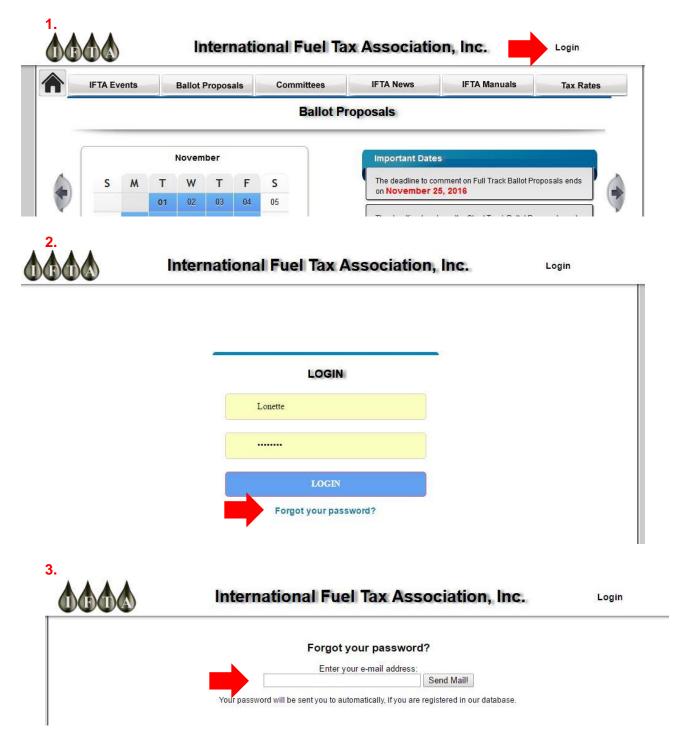

Please change your IFTA, Inc. secure website password at your earliest convenience. The password change will change all of your passwords for Access All IFTA.

**4.** You will receive an email containing a temporary password. Go back to the Login screen, enter your user name and temporary password to log in.