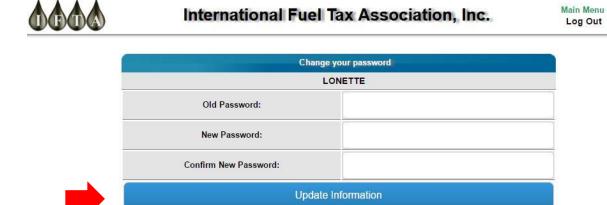

6.

**7**.

Use your temporary password as your old password and enter your new password. Do NOT use your previous password.

To verify that your password changed, log out and then log in with the password you just created.