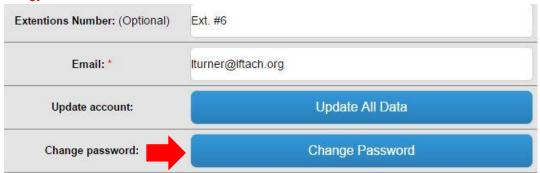

6.

**7**.

Use your temporary password as your old password and enter your new password. Do NOT use your previous password.

To verify that your password changed, log out and then log in with the password you just created.